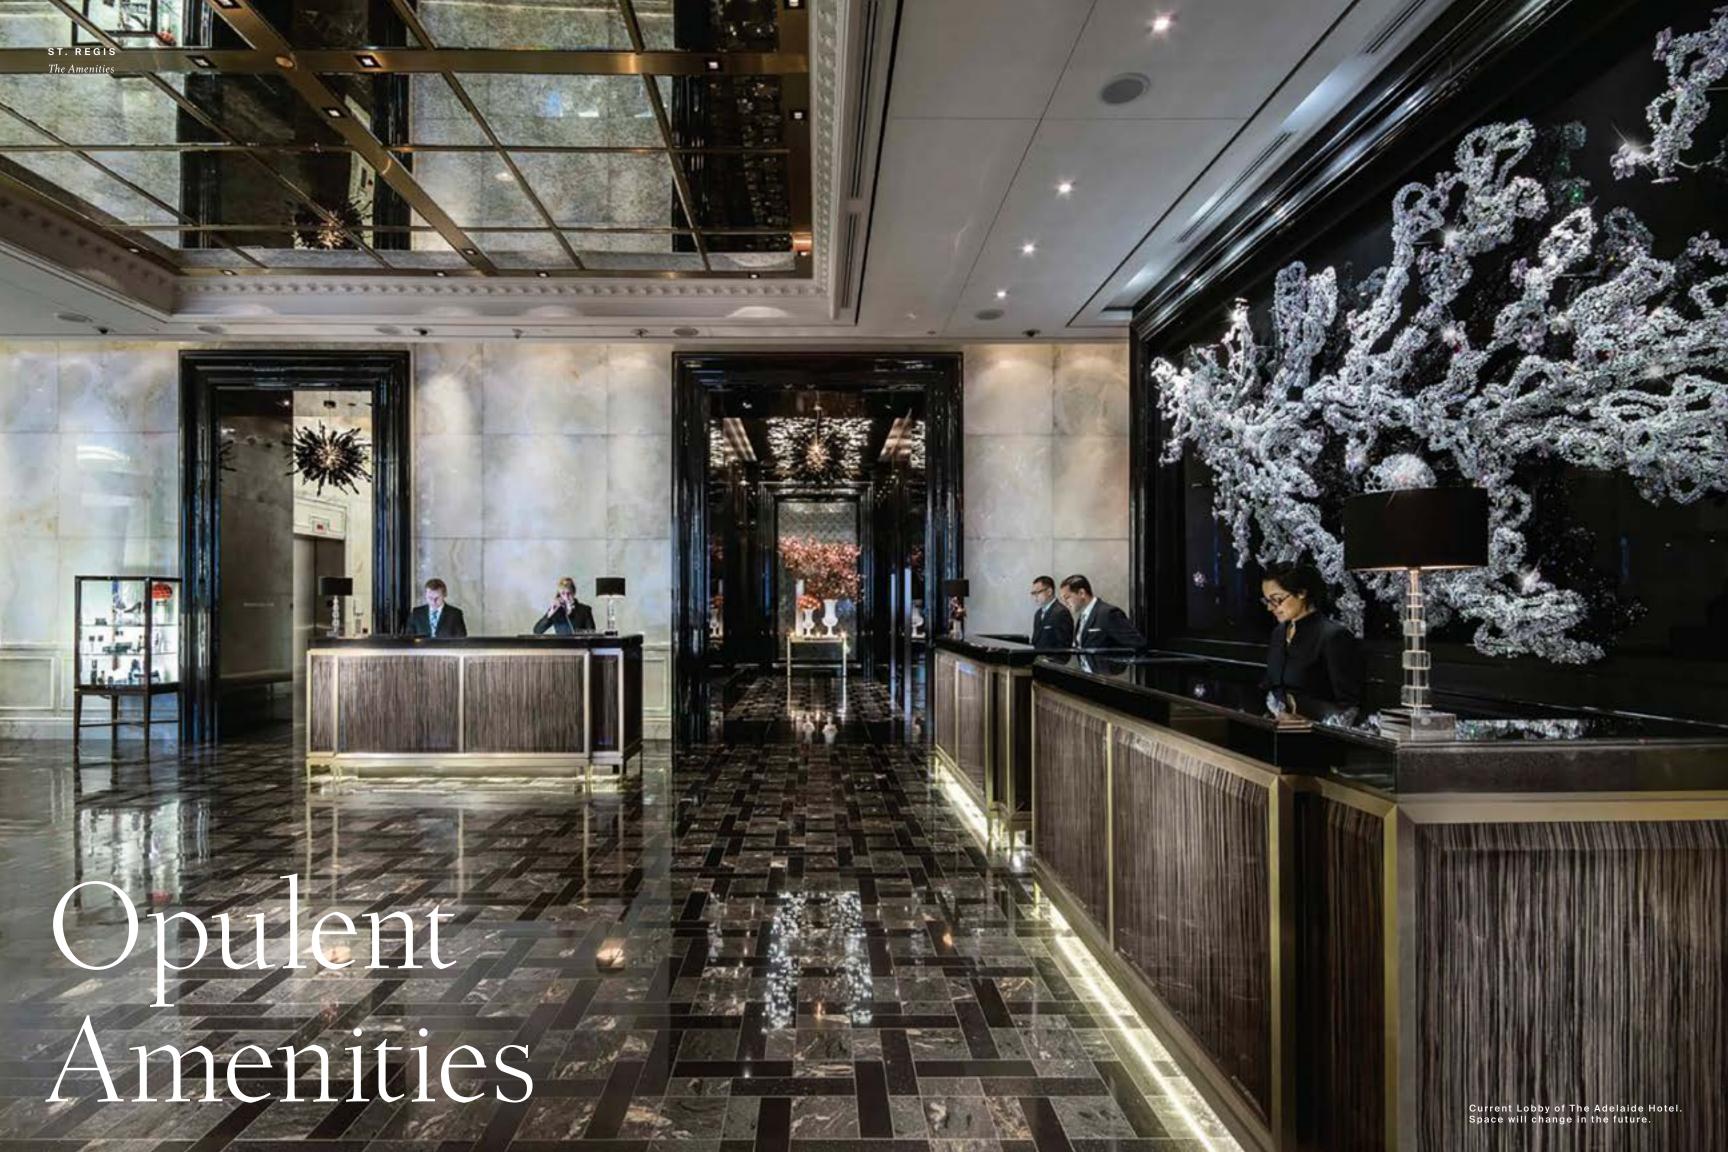

Current Amenities of The Adelaide Hotel. Space will change in the future. ----

01

#### Dining

It's the little things that count here. Everything from the hotel restaurants to the food is faultlessly executed and yet feels utterly spontaneous. An urbane bar overlooking the city provides an amuse bouche for the highly-anticipated delicacies. Bite into thoughtfully crafted dishes that provoke shock waves of intense flavour. Seemingly simple dishes will astonish with their complexity and exquisitely inventive twists of delicate, seasonal flavours. St. Regis' restaurants present an invigorating take on food that's classy, comfortable, and steps away from your own kitchen.

#### Perfectly Pampered

Situated on the thirty-first and thirtysecond floor of the hotel is a polished spa, health club, and perfectlyequipped fitness studio, for Yoga Pilates and Aerobics

After a satisfying workout, you may opt for a relaxing massage or facial. The details of your tailored treatment are discussed intelligently with you, while the calming simplicity and floral aroma of tea reduces you to serenity. **ST. REGIS** Area Amenities