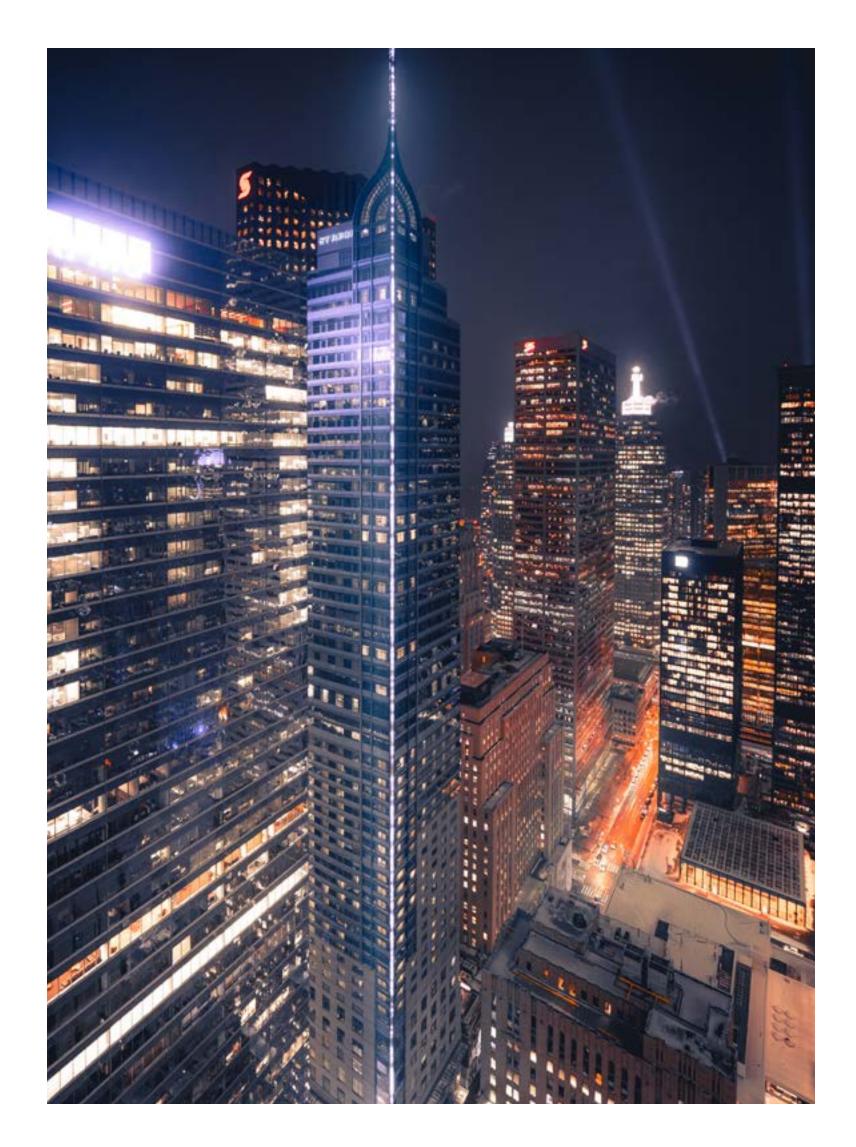

BREFERF ....

14-14-15-11-11 Soaring above a city shimmering with atmospheric sophistication, the St. Regis Residences Toronto sets the night sky aglow, its Lightline public art feature accentuating its grandeur, from base to spire.

Clad in a striking steel, glass and stone façade, the building is a study in modern magnificence, placing you somewhere between the waking world and the world of dreams.