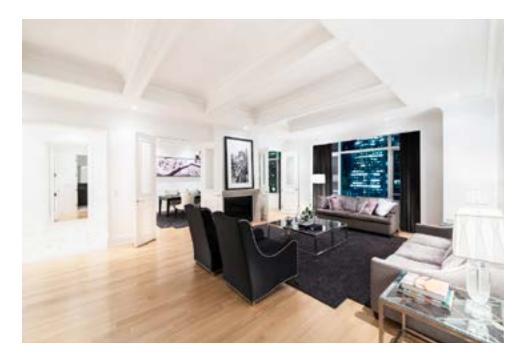

**ST. REGIS** *The Interiors* 

At the helm of their inception, each of these beautiful St. Regis Residences have been crafted for those with the highest of standards and the most discerning of palates. Designed with heightened detail and the finest selections of custom materials sourced world-wide, each home positively exudes individual character.

#### Coffered ceilings start at ten feet high

Coffered ceilings add depth and warmth to the residence's gallery, foyer and principal rooms. Hardwood flooring and applied wainscotting at the entry vestibule make the home inviting and intriguing. Bespoke elements, coupled with contemporary edge are illuminated by recessed halogen lighting. An added twinkle from glazed, airy windows contributes to the entire home's overall opulence.

Regal bedrooms are spacious and romantic, anchored by a majestic fireplace feature. Walk-in closets have enough space to embrace a wardrobe of plenty. Polished bathrooms feature sumptuous tubs and separate shower, and his-and-her sinks fitted with designer Rubinet faucets, all thoughtfully laid upon heated floors. Gourmet-grade Downsview Kitchens exhibit smooth stainless steel Miele appliances and bursts of mottled marble. Gracious lighting and soulbrightening windows are featured throughout. Bedecked with everything from decidedly modern kitchens to a snug library, these Residences are for those who yearn to escape the ordinary condominium home and indulge.