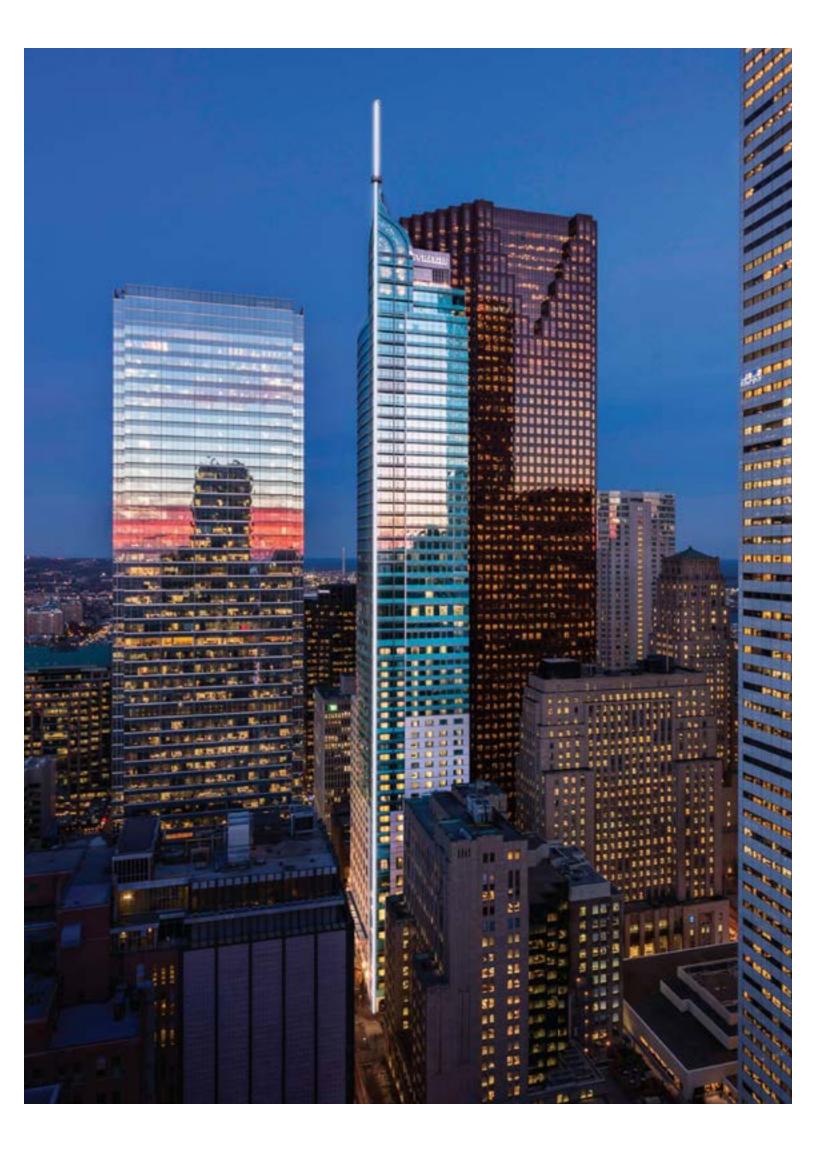

BREFERF ....

14-14-15-11-11 Soaring above a city shimmering with atmospheric sophistication, the St. Regis Residences Toronto sets the night sky aglow, its Lightline public art feature accentuating its grandeur, from base to spire.

Clad in a striking steel, glass and stone façade, the building is a study in modern magnificence, placing you somewhere between the waking world and the world of dreams.