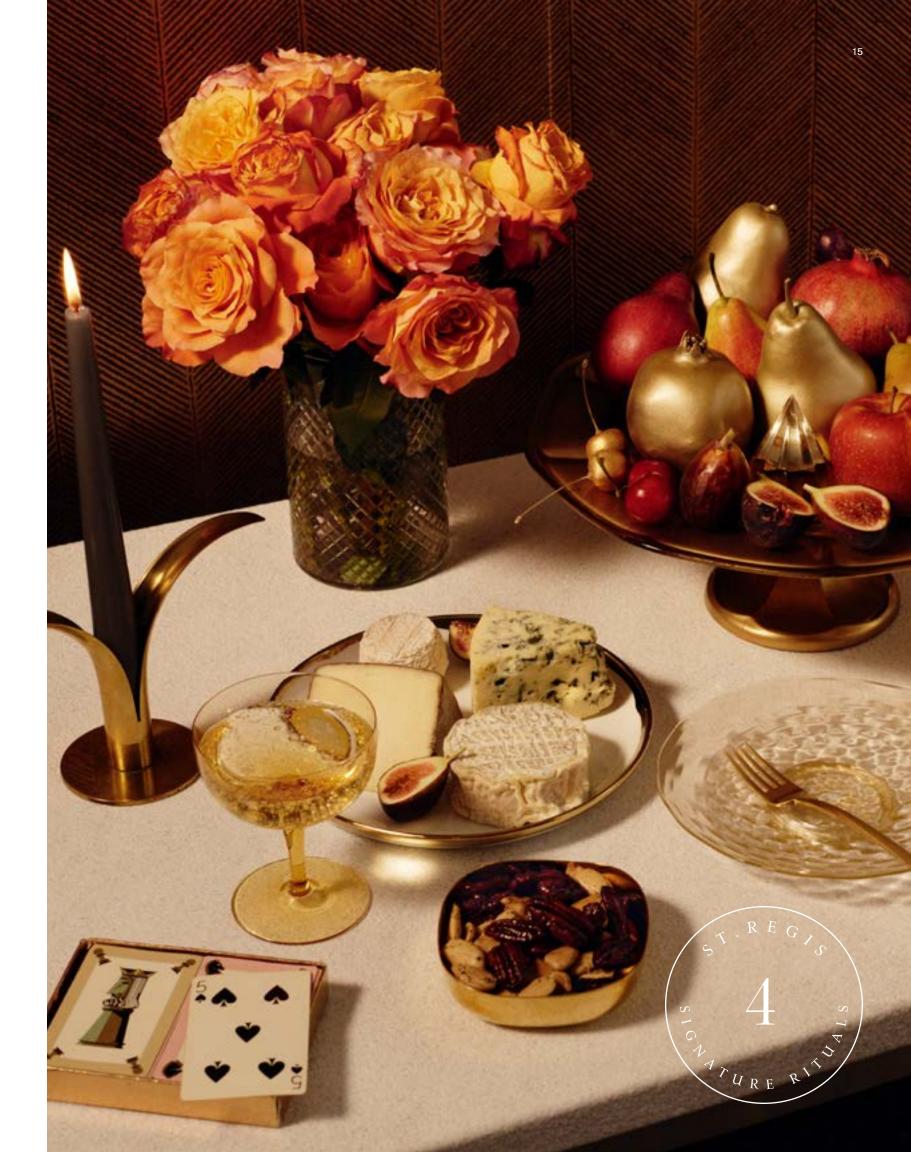

#### Midnight Supper

Guests are invited to intimate Midnight Suppers, honouring the tradition of the St. Regis matriarch, Caroline Astor, and her lavish Gilded Age gatherings. Guests sample incredibly thoughtful dishes, exemplar of careful restraint.

The evening is paired with sommelier selected wines and complementary morsels. Troubles melt away, and conversations stretch into the small hours of the night. Indulgence has no curfew.

**ST. REGIS** Impeccable Service