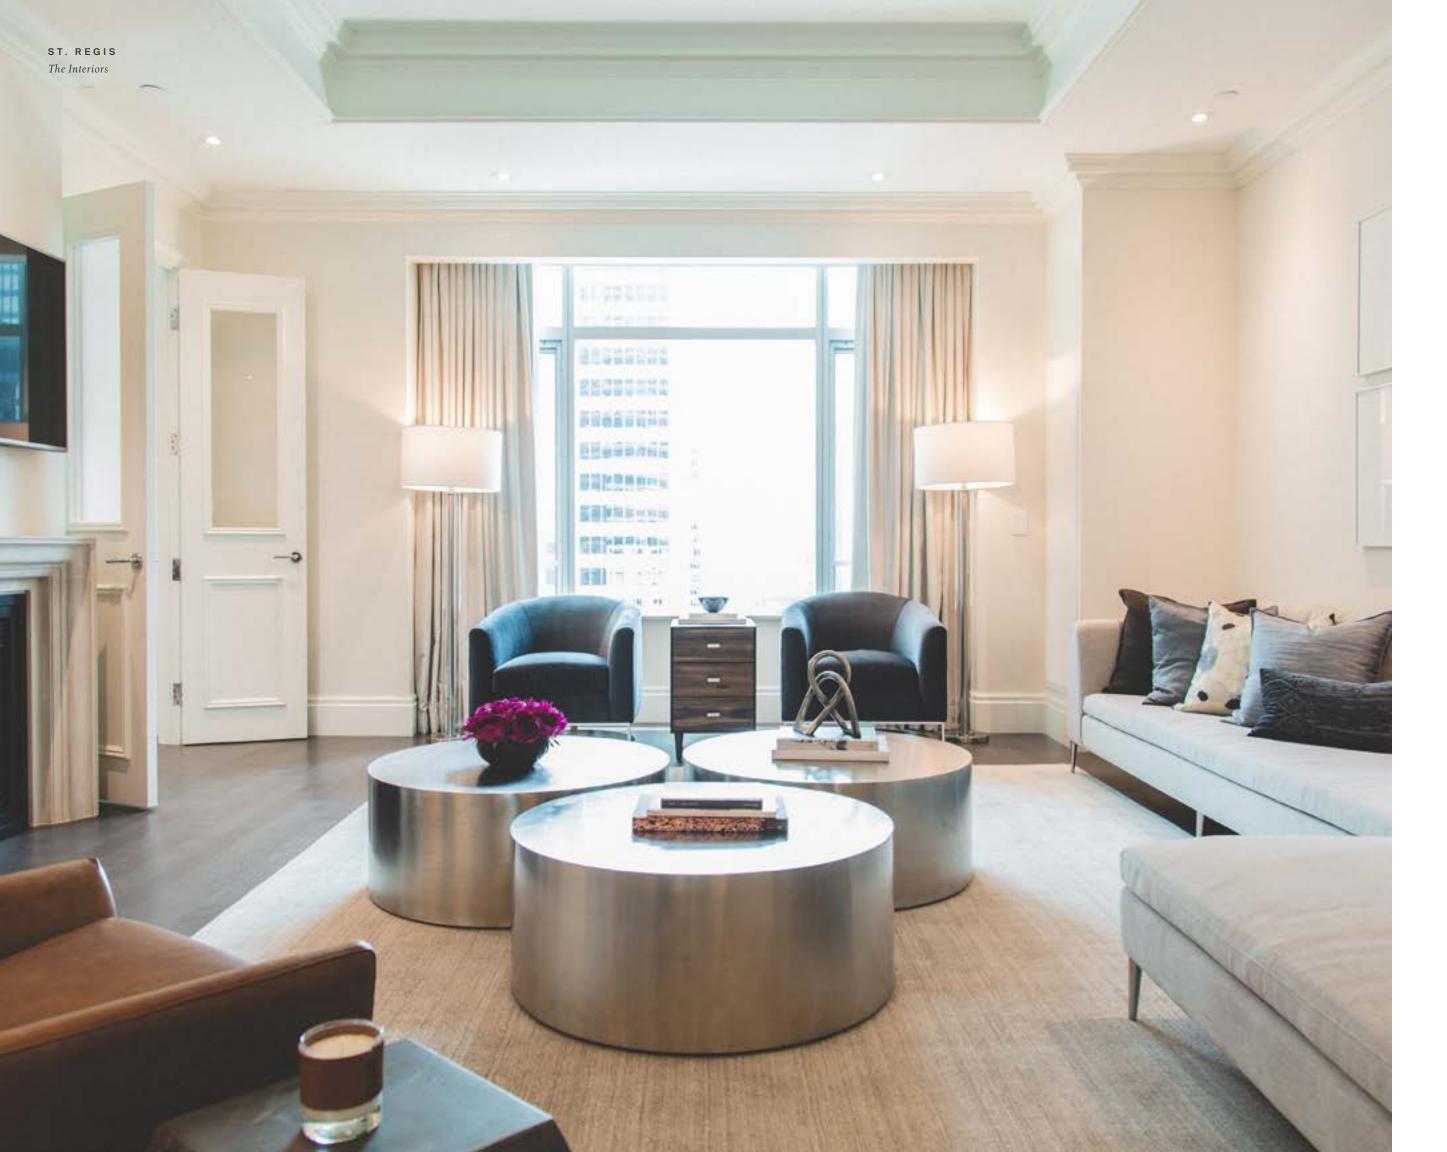

**ST. REGIS** *The Interiors* 

At the helm of their inception, each of these beautiful St. Regis Residences have been crafted for those with the highest of standards and the most discerning of palates. Designed with heightened detail and the finest selections of custom materials sourced world-wide, each home positively exudes individual character.

#### Coffered ceilings start at ten feet high

Coffered ceilings add depth and warmth to the residence's gallery, foyer and principal rooms. Hardwood flooring and applied wainscotting at the entry vestibule make the home inviting and intriguing. Bespoke elements, coupled with contemporary edge are illuminated by recessed halogen lighting. An added twinkle from glazed, airy windows contributes to the entire home's overall opulence.

Regal bedrooms are spacious and romantic, anchored by a majestic fireplace feature. Walk-in closets have enough space to embrace a wardrobe of plenty. Polished bathrooms feature sumptuous tubs and separate shower, and his-and-her sinks fitted with designer Rubinet faucets, all thoughtfully laid upon heated floors. Gourmet-grade Downsview Kitchens exhibit smooth stainless steel Miele appliances and bursts of mottled marble. Gracious lighting and soulbrightening windows are featured throughout. Bedecked with everything from decidedly modern kitchens to a snug library, these Residences are for those who yearn to escape the ordinary condominium home and indulge.