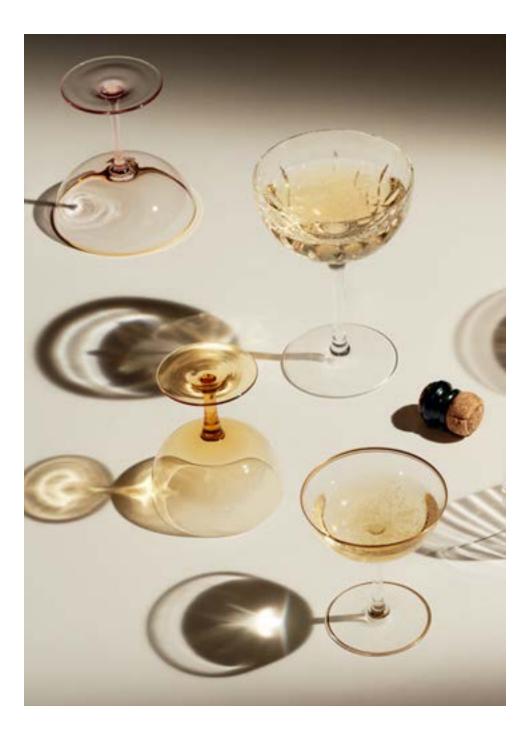

#### The Sunset Sabrage

Each day, as the sun slips below the horizon, guests are invited to celebrate an evening where anything is possible.

Some pop their bottle open, others twist. But there's only one way to open champagne with true panache; beheading the bottle with a ceremonial saber. Dating back to the battles of Napoleon Bonaparte, who famously opened champagne with his saber in both victory and defeat, the art of sabrage has become a signature ceremony in the St. Regis Evening Rituals series. A wonderful moment of anticipation ensues just before the knife hits the undoubtedly prestigious bottle. The dramatic pop and loud festive cheer makes the first sip of the young vintage all the more satisfying.