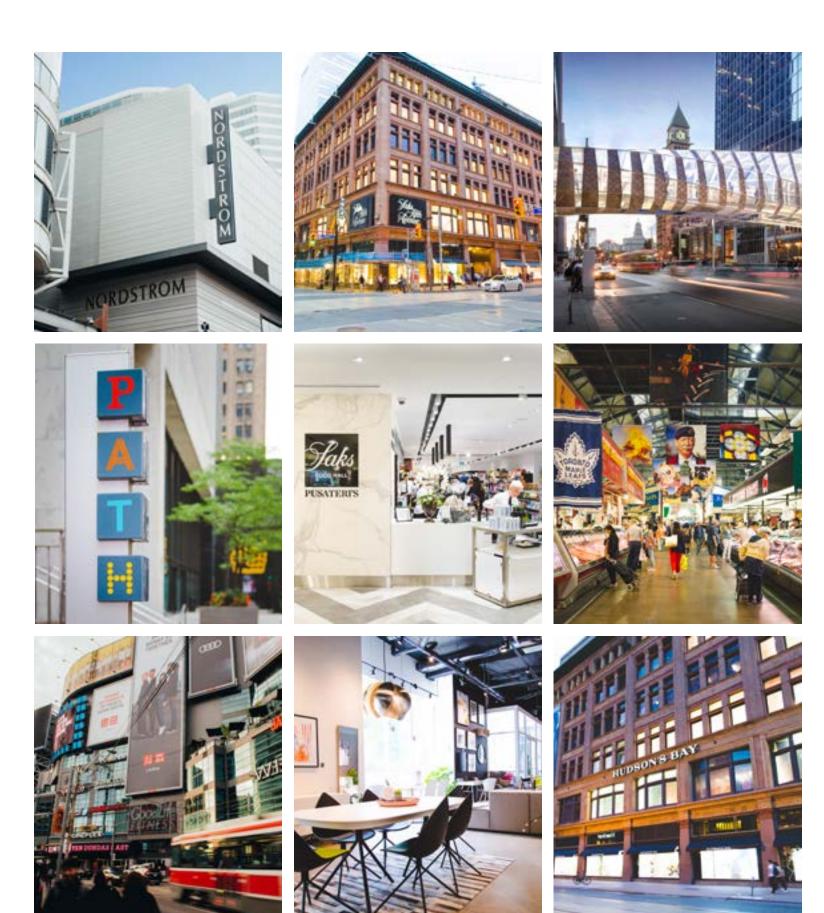

AREA AMENITIES Landmarks

ROYAL ONTARIO MUSEUM • ART GALLERY OF ONTARIO • GARDINER MUSEUM • MASSEY HALL • FOUR SEASONS CENTRE ED MIRVISH THEATRE • TIFF BELL LIGHTBOX • SONY CENTRE FOR THE PERFORMING ARTS • ROYAL ALEXANDRA THEATRE

NORDSTROM • SAKS FIFTH AVENUE • TORONTO EATON CENTRE • TORONTO PATH • PUSATERI'S FINE FOODS ST. LAWRENCE MARKET • TEN DUNDAS EAST • BOCONCEPT • HUDSON'S BAY